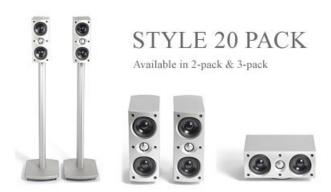

## Style 20 Speakers 5 speakers (2-pack +3pack)

• 2-way design with two 3" poly drivers and one .75" tweeter

· Power handling: 60 watts

Impedance: 6 ohms

• Sensitivity: 88dB

• Frequency Response 75Hz - 20kHz within 3db

• Dimensions (H x W x D) in. 9.84 x 3.78 x 7.87

• Weight: 11 lbs each