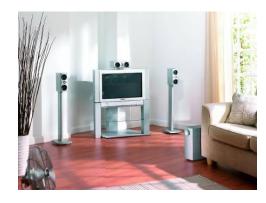

## **Style Series Loudspeakers**

The Style Loudspeakers are visually attractive and versatile loudspeakers for Stereo, Home Theatre and custom-install applications. The loudspeaker cabinets are crafted from silver-painted aluminum which offers excellent acoustic properties, contemporary looks and a very durable finish.

The advanced drive units are front-mounted on sculptured low resonance polyamide baffles to maximize the appearance and acoustic performance. The Style Loudspeakers come ready for shelf and wall mounting and custom-made matching. Floor stands are also available.