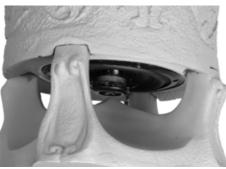

| Weight:             | Sold and Shipped Individually - 17 lbs / each |
| Dimensions:         | 13" diameter x 15" high                       |

## **Description:**

Beautiful "God of the Wind" Tuscan style garden planter. Intended for use as an actual planter.

## **Features:**

- > Weatherproof / freeze-proof design for outdoor use.
- Drain holes provided for healthy plant growth.

## **Suggestions:**

These suggestions will help to increase the longevity of your planter speaker: Leave your plants in their original pot and place the pot directly into the planter speaker. No transplanting is required.

Place a weed-barrier cloth or mesh screen inside the planter to help prevent clogging of the drain holes. Place your planter speaker where the speaker will not receive direct water spray.









ANGSTROM LOUDSPEAKERS MC 391 Marwood Drive, Unit 6 **Oshawa**, **Ontario** Tel. 416-988-8806 www.angstromloudspeakers.com

**RoHS** 

High Performance Outdoor Planter Speakers

PLT-525 Detail

Models