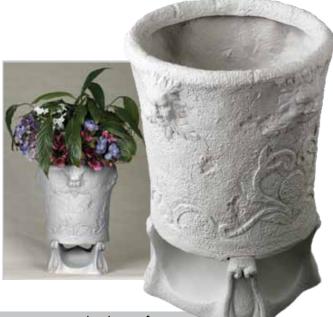

## **PLT-525**

5-1/4" High Performance **Outdoor Planter Speakers** 

**Classic Gray** 

| Specifications      |                                               |
|---------------------|-----------------------------------------------|
| Woofer:             | 5-1/4" santoprene surround poly woofer        |
| Tweeter:            | PLT-525 one 3/4" poly                         |
| Impedance:          | 8 ohms nominal                                |
| Grille:             | N/A                                           |
| Power Handling:     | 40 watts nom. 80 watts max.                   |
| Sensitivity:        | 91dB 1 watt / 1 meter                         |
| Frequency Response: | 60Hz - 20kHz                                  |
| Weight:             | Sold and Shipped Individually - 17 lbs / each |
| Dimensions:         | 13" diameter x 15" high                       |

## **Description:**

Beautiful "God of the Wind" Tuscan style garden planter. Intended for use as an actual planter.

## **Features:**

- > Weatherproof / freeze-proof design for outdoor use.
- Drain holes provided for healthy plant growth.